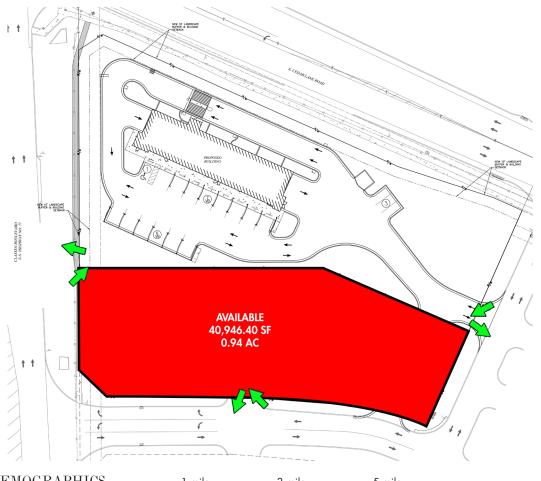

SEC CEDAR LN & CLASSEN BLVD, NORMAN OKLAHOMA 73071



 $Kendra\ Roberts$  / Kendra@shopcompanies.com / 405-806-7604  $Jacob\ Logsdon$  / Jacob@shopcompanies.com / 405-806-7606

The information contained herein was obtained from sources deemed reliable; however, no guarantees, warranties or representations as to the completeness or accuracy thereof. The presentation of this real estate information is subject to errors; omissions; change of price; prior sale or lease; or withdrawal without notice.

SEC CEDAR LN & CLASSEN BLVD, NORMAN OKLAHOMA 73071



| DEMOGRAPHICS        | 1 mile    | 3 mile    | 5 mile    |
|---------------------|-----------|-----------|-----------|
| Est. Population     | 4,991     | 45,976    | 89,034    |
| Avg. HH Income      | \$61,859  | \$58,566  | \$66,378  |
| Total Housing Units | 2,184     | 17,969    | 36,068    |
| Daytime Population  | 4,148     | 38,160    | 94,235    |
| Medium Home Value   | \$189,159 | \$168,887 | \$175,852 |

## PROJECT SCOPE

Pad site available at the SEC of Classen Blvd. and Cedar Lane in Norman, OK. This site benefits from High Visibility on the frontage road of Classen Blvd (18,287 VPD) and high density, with over 10,000 units of apartments in a 3-mile radius. This area continues to grow with retail and housing expanding in southeast Norman. Site sits directly in front of a W