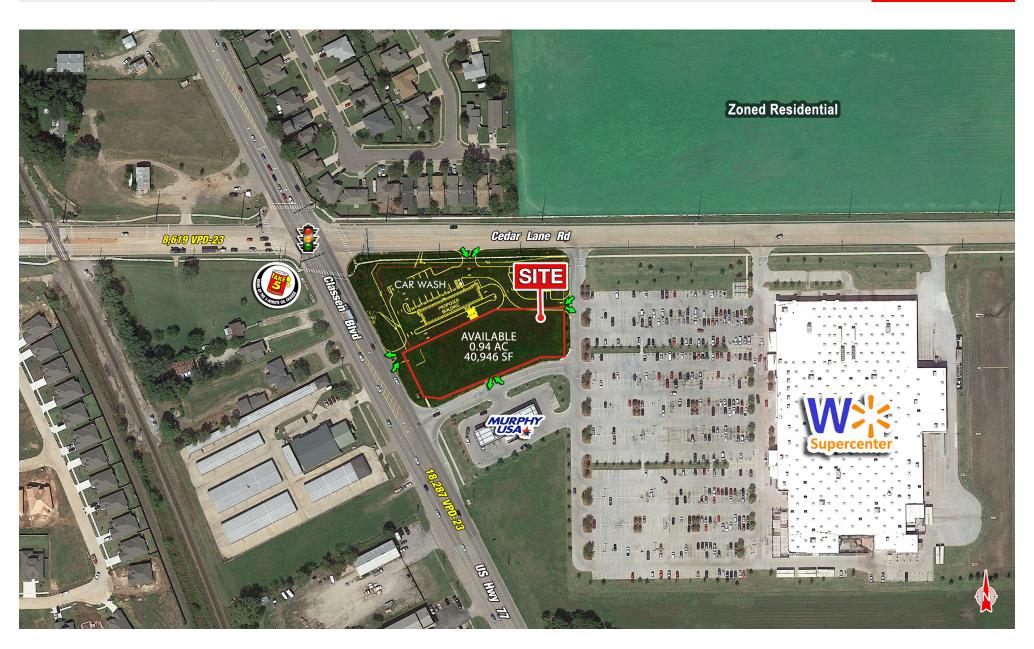

## PROJECT SCOPE

Pad site available at the SEC of Classen Blvd. and Cedar Lane in Norman, OK. This site benefits from High Visibility on the frontage road of Classen Blvd (18,287 VPD) and high density, with over 10,000 units of apartments in a 3-mile radius. This area continues to grow with retail and housing expanding in southeast Norman. Site sits directly in front of a Walmart Supercenter and is the main grocery store within this area.

## DETAILS

• 0.94 AC; 40,946.40 SF

• Price: Call for rates

## TRAFFIC COUNTS

o Cedar Ln:

8,619 VPD-23

o Classen Blvd:

18,287 VPD-23