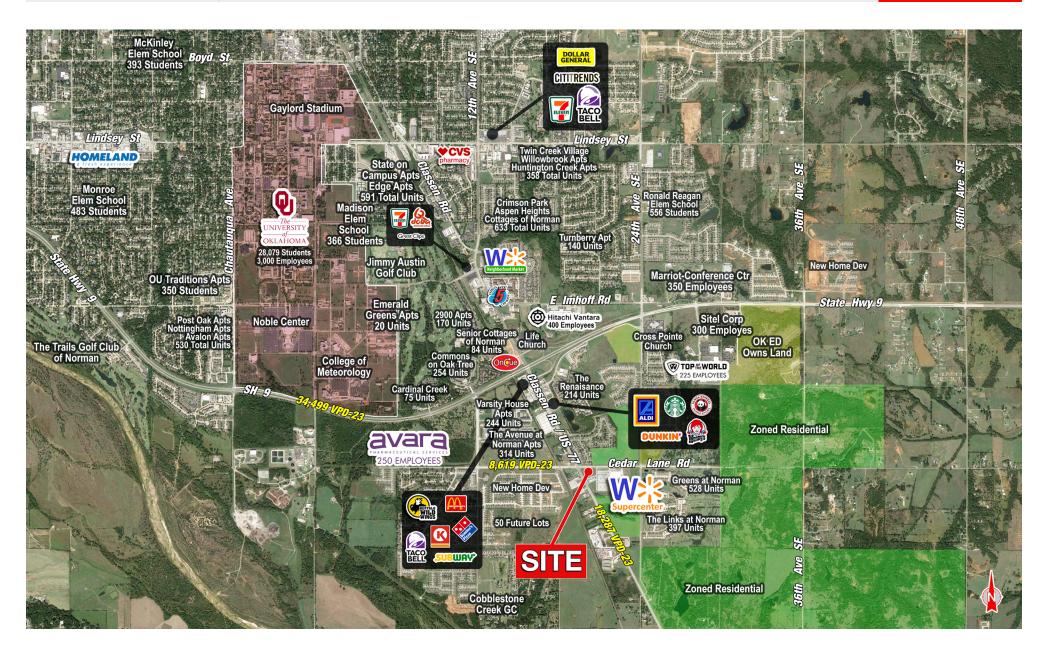

## AREA RETAILERS

 $Kendra\ Roberts$  / Kendra@shopcompanies.com / 405-806-7604  $Jacob\ Logsdon$  / Jacob@shopcompanies.com / 405-806-7606

The information contained herein was obtained from sources deemed reliable; however, no guarantees, warranties or representations as to the completeness or accuracy thereof. The presentation of this real estate information is subject to errors; omissions; change of price; prior sale or lease; or withdrawal without notice.

## PROJECT SCOPE

Pad site available at the SEC of Classen Blvd. and Cedar Lane in Norman, OK. This site benefits from High Visibility on the frontage road of Classen Blvd (18,287 VPD) and high density, with over 10,000 units of apartments in a 3-mile radius. This area continues to grow with retail and housing expanding in southeast Norman. Site sits directly in front of a Walmart Supercenter and is the main grocery store within this area.